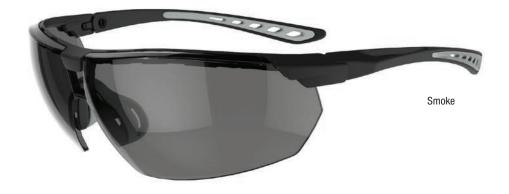

## Available Colour(s):

- Clear lens / Yellow/Black side arms
- Smoke lens / Grey/Black side arms
- Amber lens / Yellow/Black side arms

## **Applications/Industry:**

- Clear: For indoor & workshop applications.
- Smoke: For outdoor & bright light applications.
- Amber: Increases contrast & depth perception in poorly lit environments.

Adjustable side arms