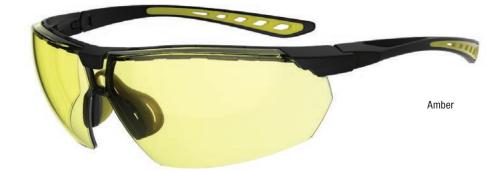

## Available Colour(s):

- Clear lens / Yellow/Black side arms
- Smoke lens / Grey/Black side arms
- Amber lens / Yellow/Black side arms

## **Applications/Industry:**

- Clear: For indoor & workshop applications.
- Smoke: For outdoor & bright light applications.
- Amber: Increases contrast & depth perception in poorly lit environments.

Adjustable side arms