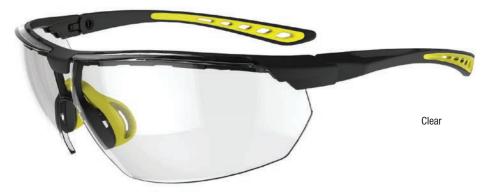

## Available Colour(s):

- Clear lens / Yellow/Black side arms
- Smoke lens / Grey/Black side arms
- Amber lens / Yellow/Black side arms

## **Applications/Industry:**

- Clear: For indoor & workshop applications.
- Smoke: For outdoor & bright light applications.
- Amber: Increases contrast & depth perception in poorly lit environments.

Adjustable side arms